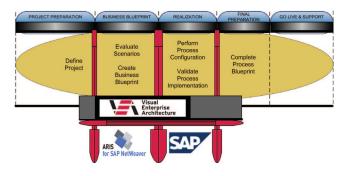

# See your business right

Long-term investments in your SAP Solutions demand planning, architecture, vision and knowledge management. The full understanding of your key business processes is the cornerstone of all successful SAP implementations. The combination of the ARIS Platform and SAP Solution Manager provides the foundation for your success. VEA delivers the expertise to enable your organization to manage enterprise processes and survive the changes to your support team year after year through a single, consolidated repository for your business processes.

### **Business Blueprinting and Realization**

The cornerstone of an effective SAP implementation is the accurate gathering of Business Requirements. By effectively leveraging the leading process modeling tools in the industry, VEA enables customers to accelerate and significantly reduce their SAP implementation timeline. The effective management of business requirements gathering is achieved by the use of industry process reference frameworks, content synchronization and analysis to succeed in less time and improve their returns.

### **SAP Solution Manager and the ARIS Platform**

The ARIS Platform integrates seamlessly with the primary tool for SAP implementations - Solution Manager. This integration empowers users with and end-to-end view

from Project Preparation to Blueprinting and Realization. Implementation acceleration is achieved by maximizing the utilization of the Business Process Repository, Industry Best Practices and Business Process Management.

VEA provides the methodology and strategy to effectively manage this integration and create sustainable value throughout SAP implementations. We provide the structure to guarantee successful usage and drive the configuration of SAP processes and the deployment of Centers of Excellence using our "train-the-trainer" approach to knowledge services.