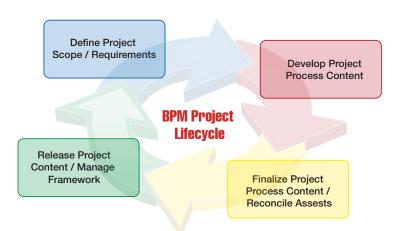

## See your business rig

Business processes are the foundation of every organization. By leveraging the VEA Solution for Project Management, your organization can accelerate process performance initiatives. The ARIS Platform enables full visibility and management of your processes to drive the creation of real business value at any level. VEA delivers a structured methodology and expert guidance throughout the entire process lifecycle from project management, workshop facilitation, and training to process cost analysis, process optimization and governance.

### **People, Process, Information and Technology**

The people in your organization require the experience and ability to design, analyze, improve and manage process excellence. The process for implementing an effective BPM program requires an understanding of what your organization does and how it impacts the business and key objectives. The information shared by the processes of your organization must be consistent. This can only be achieved through centralized project and process governance. The technology is the platform your organization uses to deliver throughout the project life cycle.

### **VEA Solution for Project Management**

Using the VEA Solution for Project Management, your organization can realize its process performance initiatives. This approach ensures the long-term value of your process management program and delivers an invaluable asset to your organization. VEA has experience across various companies across different maturities of process management, and our consultants utilize methods to deliver solutions that are practical, repeatable and cost-effective.

### **Business Process Services:**

Business processes drive every organization. Accurate understanding and optimization of these processes are fundamental to the creation of real business value. VEA delivers structure and expert guidance for the entire process life cycle: project management, change management, workshop facilitation, training, governance and effective program communication.